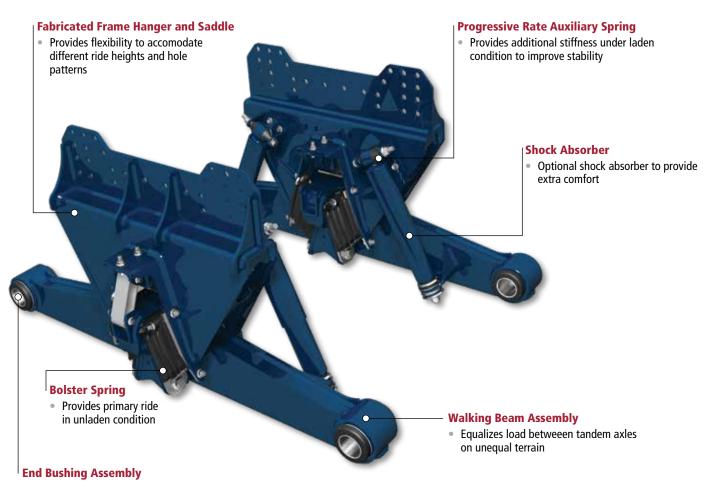

### **Product Features**

- W&C-TRR is a rear tandem axle rubber suspension with capacities ranging from 21 to 26t
- Lightweight (Suspension Mass = 350kg)
- Maximum payload and durability
- Soft spring rate in unladen condition as load increases spring rate increases to provide appropriate roll stability
- Various high quality, reliable, long-lasting end bushings
- Fabricated hanger and beam for easy manufacturing
- No auxiliary stabilizer required
- Low maintenance
- Easily replaced rubber parts
- Provides off-highway mobility comparable to steel spring bogeys
- Longer tire life

W&C-TRR provides outstanding traction and mobility while helping to reduce life cycle costs for fleets in daily operation. The unique spring system adjusts to the load, delivering an enhanced combination of unladen quality and laden stability. W&C-TRR is designed and recommended for truck and tractor applications.

## **W&C-TRR**

 Several options are available, providing extended life and improved axle alignment

| Suspension Mass   | 350kg           |
|-------------------|-----------------|
| Suspension Rating | 21 - 26t        |
| Ride Height       | 216 - 318mm     |
| Axle Spacing      | 1,350 - 1,400mm |